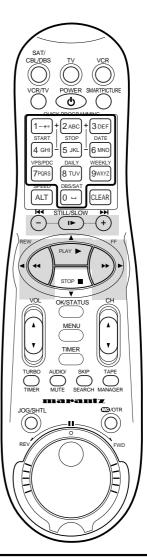

# Display Panel 21

| VCR Display Panel —                                                                                                                                                                                                                                                                                                                                                                                                                                                                                                                                                                                                                                                                                                                                        | • • • • • • • • • • • • • •                                                                                                                                                                                               | · · · · · · · · · · · · · · · · · · ·                                 | • • • • • • • • • • • • • • • • • • • •                                                                                                                                                                                                                                                                                                                                                                                                                                                                   |
|------------------------------------------------------------------------------------------------------------------------------------------------------------------------------------------------------------------------------------------------------------------------------------------------------------------------------------------------------------------------------------------------------------------------------------------------------------------------------------------------------------------------------------------------------------------------------------------------------------------------------------------------------------------------------------------------------------------------------------------------------------|---------------------------------------------------------------------------------------------------------------------------------------------------------------------------------------------------------------------------|-----------------------------------------------------------------------|-----------------------------------------------------------------------------------------------------------------------------------------------------------------------------------------------------------------------------------------------------------------------------------------------------------------------------------------------------------------------------------------------------------------------------------------------------------------------------------------------------------|
| Information about VCR operations appears he<br>information appears at different times. The disp<br>brighter when the VCR power is on. The displ<br>automatically when you turn off the VCR pow                                                                                                                                                                                                                                                                                                                                                                                                                                                                                                                                                             | play is<br>ay dims                                                                                                                                                                                                        | ed in S-VHS or S                                                      | laying a tape record-<br>S-VHS ET format, or<br>on an S-VHS tape or                                                                                                                                                                                                                                                                                                                                                                                                                                       |
| Cassette Compartment                                                                                                                                                                                                                                                                                                                                                                                                                                                                                                                                                                                                                                                                                                                                       |                                                                                                                                                                                                                           |                                                                       |                                                                                                                                                                                                                                                                                                                                                                                                                                                                                                           |
| Insert a tape here.                                                                                                                                                                                                                                                                                                                                                                                                                                                                                                                                                                                                                                                                                                                                        |                                                                                                                                                                                                                           | └──── <u></u>                                                         | Tape Speed                                                                                                                                                                                                                                                                                                                                                                                                                                                                                                |
| TIMER Light<br>This light appears<br>when a timer<br>recording is pro-<br>grammed or is in<br>progress. Details<br>are on pages 38-<br>44. This light<br>blinks rapidly if<br>the VCR is turned<br>off to set a Timer<br>Recording but a<br>tape is not in the<br>VCP                                                                                                                                                                                                                                                                                                                                                                                                                                                                                      |                                                                                                                                                                                                                           |                                                                       | Lights<br>These lights indi-<br>cate the current<br>tape speed. This<br>VCR will play tapes<br>recorded in LP<br>speed, but LP will<br>not appear on the<br>display panel. This<br>VCR will not<br>record in LP speed.<br>Details are on pages<br>41 and 77.                                                                                                                                                                                                                                              |
| VCR.                                                                                                                                                                                                                                                                                                                                                                                                                                                                                                                                                                                                                                                                                                                                                       |                                                                                                                                                                                                                           | ck/Counter/Remaining Tap                                              | <br>e Time/Channel                                                                                                                                                                                                                                                                                                                                                                                                                                                                                        |
| Audio Level indicator —<br>This indicates the audio play-<br>back levels. NORM appears<br>only when MONO is selected.<br>Details are on page 57.<br>TURBO TIMER indicators —<br>These indicate the START time<br>and STOP time when you are<br>setting a TURBO TIMER.<br>Details are on page 44.<br>Remaining Tape Time Indicator<br>This indicates that the remaining tape<br>time currently appears on the display<br>panel.<br>Cassette-Inside Light —<br>This light appears when a tape is in the<br>VCR. It blinks when a tape is being eject-<br>ed. This light blinks rapidly if the VCR is<br>turned off to set a Timer Recording but<br>there is not a tape in the VCR.<br>Operation indicators —<br>These indicators tell you the current opera- | Disp<br>Each<br>on the<br>stop<br>the o<br>cour<br>num<br>ton t<br>tape<br>off CL<br>off, C<br>Off, C<br><b>— Line</b><br>VVhe<br>A/V<br>shou<br>AUE<br>are o<br>VVhe<br>Your<br>necte<br>jacks<br>To se<br>press<br>or A |                                                                       | US button, information<br>hen tape playback is<br>tton repeatedly to see:<br>s set); the real-time<br>the current channel<br>s the OK/STATUS but-<br>e counter, the remaining<br>hen the VCR power is<br>are on page 74.<br>banel, you have selected<br>leo or S-Video cables<br>D/VIDEO In or<br>front of the VCR if you<br>selected A/V IN REAR.<br>ables should be con-<br>or AUDIO/S-VIDEO IN<br>u are dubbing tapes.<br>N REAR, press 0, then<br>so that A/V IN FRONT<br>creen.<br>Number buttons or |
| tion of the VCR.<br>▷: Play, Forward and Reverse Searching<br>○:Record<br>○111: Record Pause                                                                                                                                                                                                                                                                                                                                                                                                                                                                                                                                                                                                                                                               | <b>TUF</b><br>Turb<br>44.                                                                                                                                                                                                 | ils are on page 48.<br>RBOTIMER Mode<br>o Timer information appears h | nere. Details are on page                                                                                                                                                                                                                                                                                                                                                                                                                                                                                 |
| <ul> <li>▷II: Still Picture</li> <li>▷Audio Dubbing</li> <li>▷III: Audio Dubbing Pause</li> </ul>                                                                                                                                                                                                                                                                                                                                                                                                                                                                                                                                                                                                                                                          | 1                                                                                                                                                                                                                         | R Light<br>light appears when the VCR is                              | s in VCR position.                                                                                                                                                                                                                                                                                                                                                                                                                                                                                        |
| ₩ W                                                                                                                                                                                                                                                                                                                                                                                                                                                                                                                                                                                                                                                                                                                                                        |                                                                                                                                                                                                                           |                                                                       |                                                                                                                                                                                                                                                                                                                                                                                                                                                                                                           |

### 24 Remote Control Buttons

#### TV Button

Press this button before pressing other TV operation buttons.

#### PLAY Button

When operating the VCR, press to play a tape. Also, press to release Slow, Still, or Search mode and to return to normal playback. *Details are on page 62*. Press to select an item in the VCR menu.

SAT

**4** GH

ALT

 $\bigcirc$ 

DATE

6 MNC

9wxyz

LEA

(+)

O)

E

T

POWER C

2 ABC + 3 DEF

5 JKL

8 TUV

0 -

•

PLAY

K/STATUS

MENU

TIME

(O)

E

For some PHILIPS or PHILIPS MAG-NAVOX TVs only: After pressing the TV button, press

this button to select an item in the TV menu.

#### REW(ind)◀ Button

When tape playback is stopped, press to rewind the tape at high speed. During tape playback, press to rewind the tape while the picture stays on the screen. Details are on page 62. When operating the VCR, press to return to a previous menu. For some PHILIPS or PHILIPS MAG-NAVOX TVs only:

After pressing the TV button, press this button to adjust an item in the TV menu.

#### **OK/STATUS Button-**

Press to go to the next item on the VCR menu or to the next menu. Press to see the status display for five seconds. *Details are on page 26*. When tape playback is stopped, press repeatedly to see the current channel, the current time, the real-time counter, or the remaining tape time on the display panel. During tape playback, press repeatedly to see the current time, the real-time counter, or the remaining tape time on the display panel.

For some PHILIPS and PHILIPS MAG-NAVOX TVs only:

Press the TV button, then press this button to access the TV on-screen displays or to exit the TV menu. For some other manufacturers' TVs or Cable Box/DBS:

After pressing the TV or SAT/CBL/DBS button, the OK/STA-TUS button will function as an ENTER button at the TV or Cable Box/DBS.

VOL(ume) ▲/▼ Button Press to increase or decrease the TV's volume.

#### Helpful Hint

 The glow-in-the-dark buttons that are shaded in the illustration are helpful when using the remote control in dark rooms.

#### POWER Button

After pressing the SAT/CBL/DBS, VCR, or TV button, press to turn on or off the Cable Box/DBS,VCR, or TV. Press and hold to set Child Lock. Details are on page 74.

#### -SMARTPICTURE Button

Press to select the SmartPicture mode. *Details are on page 59.* 

#### Number Buttons

After pressing the SAT/CBL/DBS, TV, or VCR button, press to select achannel at the Cable Box/DBS, TV, or VCR. Press to enter characters in the "EDIT TITLE" screen. *Details are on page 67.* 

#### **CLEAR Button**

Press to reset the real-time counter to zero.

#### FF ► Button

When tape playback is stopped, press to advance the tape at high speed. During tape playback, press to advance the tape while the picture stays on the screen. *Details are on page 62*. When operating the VCR, press to change the setting of a menu item.

For some PHILIPS or PHILIPS MAG-NAVOX TVs only:

After pressing the TV button, press this button to adjust an item in the TV menu.

#### STOP ▼ Button

Press to stop the tape. When operating the VCR, press to select an item in the menu.

For some PHILIPS or PHILIPS MAG-NAVOX TVs only:

After pressing the TV button, press this button to select an item in the TV menu.

#### CH(annel) ▲/▼ Button

After pressing the SAT/CBL/DBS, TV, or VCR button, press to scan through the channels of the Cable Box/DBS, TV, or VCR.

#### TAPE MANAGER

Press to access the Tape Manager directory screen. Details are on page 64.

#### Jog dial

Turn this dial for frame by frame tape playback. The tape moves backward or forward frame by frame at the speed with which the dial is turned. Details are on page 63.

#### SAT/CBL/DBS Button -

Press this button before pressing Cable Box/DBS operation buttons.

#### VCR/TV Button

After pressing the VCR button, press this button to select the signal that your TV receives.

#### VCR Position

Use to watch a tape, to watch a program while recording it, or to watch a TV broadcast using the CH(annel)

 ▲/▼ or Number buttons to change channels at the VCR. The VCR light will appear on the display panel when the VCR is in VCR position.
 TV Position

#### Use to watch TV (selecting channels at the TV) or to watch one program while recording another. *Details are on page 33*. The VCR light will not appear when the VCR is in TV position.

After pressing the TV button, press this button to select TV mode or Auxiliary mode at some televisions.

#### ALT(ernate) (Channel)/SPEED Button

For some PHILIPS or PHILIPS MAG-NAVOX TVs only:

After pressing the TV button, press to go back to the previously selected channel on the TV.

After pressing the VCR button, press to select the recording speed (SP or SLP). Details are on pages 41 and 77.

#### TURBO TIMER Button

Press to set a timer recording using Turbo Timer. *Details are on page 44*.

#### MENU Button -

Press to access the main VCR menu. Press again to remove the menu. For some PHILIPS or PHILIPS MAG-NAVOX TVs only: After pressing the TV button, press

this button to access the TV menu.

#### JOG/SHTL (Shuttle) Button

Press to use the Jog Dial or the Shuttle Ring on the remote control. The button will light for one minute. You may operate the jog dial or shuttle ring on the remote control only when the JOG/SHTL button is lit. Details are on page 63.

#### REC(ord)/OTR Button -

Press once to start a recording. Details are on page 30. Or, press repeatedly to start a One-Touch Recording. Details are on page 34.